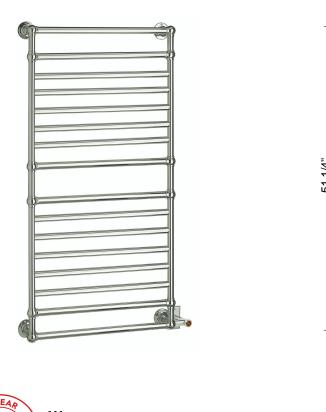

Each EB36 towel warmer is constructed with integral 3-1/4" diameter wall mounting flanges that are welded onto the back. The towel warmers are equipped with a PTC smart thermo control element certified ISO 9001 and a back lit on/off rocker switch (Figure 1). Each unit is filled to a precise level with a glycol based heat transfer fluid for optimum convective flow, providing a constant surface temperature. Every unit is factory tested to insure the finest quality product with design temperature output.