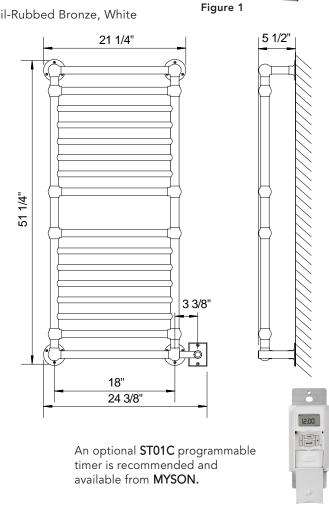

Each EB36 towel warmer is constructed with integral 3-1/4" diameter wall mounting flanges that are welded onto the back. The towel warmers are equipped with a PTC smart thermo control element certified ISO 9001 and a back lit on/off rocker switch (Figure 1). Each unit is filled to a precise level with a glycol based heat transfer fluid for optimum convective flow, providing a constant surface temperature. Every unit is factory tested to insure the finest quality product with design temperature output.

## Available Finishes:

Polished Chrome, Polished Nickel, Satin Nickel, Regal Brass, Oil-Rubbed Bronze, White